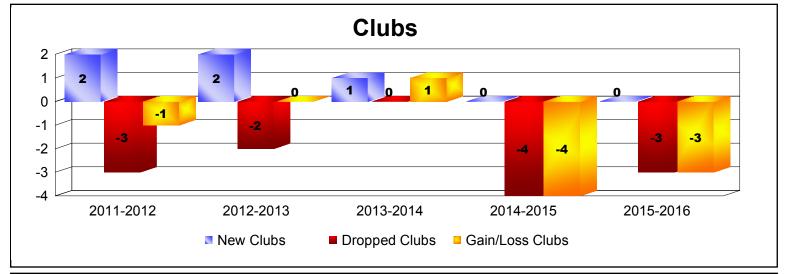

District 2 X1 As of June 2016 Cumulative

| Year      | New<br>Clubs | Dropped<br>Clubs | Gain/<br>Loss<br>Clubs | New<br>Members | Charter<br>Members | Reinstate<br>Members | Transfer<br>Members | Total<br>Member<br>Added | Total<br>Members<br>Dropped | Gain/<br>Loss<br>Members |
|-----------|--------------|------------------|------------------------|----------------|--------------------|----------------------|---------------------|--------------------------|-----------------------------|--------------------------|
| 2011-2012 | 2            | -3               | -1                     | 248            | 58                 | 39                   | 20                  | 365                      | -337                        | 28                       |
| 2012-2013 | 2            | -2               | 0                      | 245            | 88                 | 4                    | 10                  | 347                      | -305                        | 42                       |
| 2013-2014 | 1            | 0                | 1                      | 234            | 42                 | 41                   | 11                  | 328                      | -315                        | 13                       |
| 2014-2015 | 0            | -4               | -4                     | 301            | 5                  | 35                   | 18                  | 359                      | -352                        | 7                        |
| 2015-2016 | 0            | -3               | -3                     | 295            | 1                  | 10                   | 22                  | 328                      | -370                        | -42                      |
| Average   | 1            | -2               | -1                     | 265            | 39                 | 26                   | 16                  | 345                      | -336                        | 10                       |