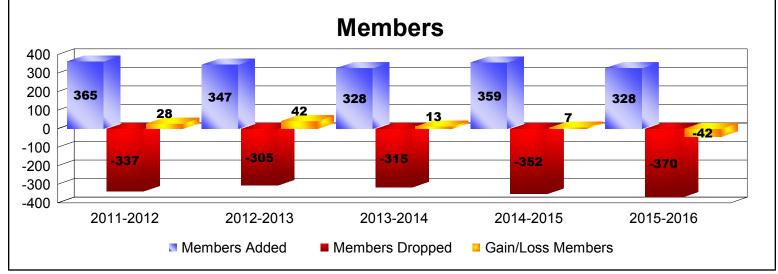

District 2 X1 As of June 2016 Cumulative

| Year      | New<br>Clubs | Dropped<br>Clubs | Gain/<br>Loss<br>Clubs | New<br>Members | Charter<br>Members | Reinstate<br>Members | Transfer<br>Members | Total<br>Member<br>Added | Total<br>Members<br>Dropped | Gain/<br>Loss<br>Members |
|-----------|--------------|------------------|------------------------|----------------|--------------------|----------------------|---------------------|--------------------------|-----------------------------|--------------------------|
| 2011-2012 | 2            | -3               | -1                     | 248            | 58                 | 39                   | 20                  | 365                      | -337                        | 28                       |
| 2012-2013 | 2            | -2               | 0                      | 245            | 88                 | 4                    | 10                  | 347                      | -305                        | 42                       |
| 2013-2014 | 1            | 0                | 1                      | 234            | 42                 | 41                   | 11                  | 328                      | -315                        | 13                       |
| 2014-2015 | 0            | -4               | -4                     | 301            | 5                  | 35                   | 18                  | 359                      | -352                        | 7                        |
| 2015-2016 | 0            | -3               | -3                     | 295            | 1                  | 10                   | 22                  | 328                      | -370                        | -42                      |
| Average   | 1            | -2               | -1                     | 265            | 39                 | 26                   | 16                  | 345                      | -336                        | 10                       |